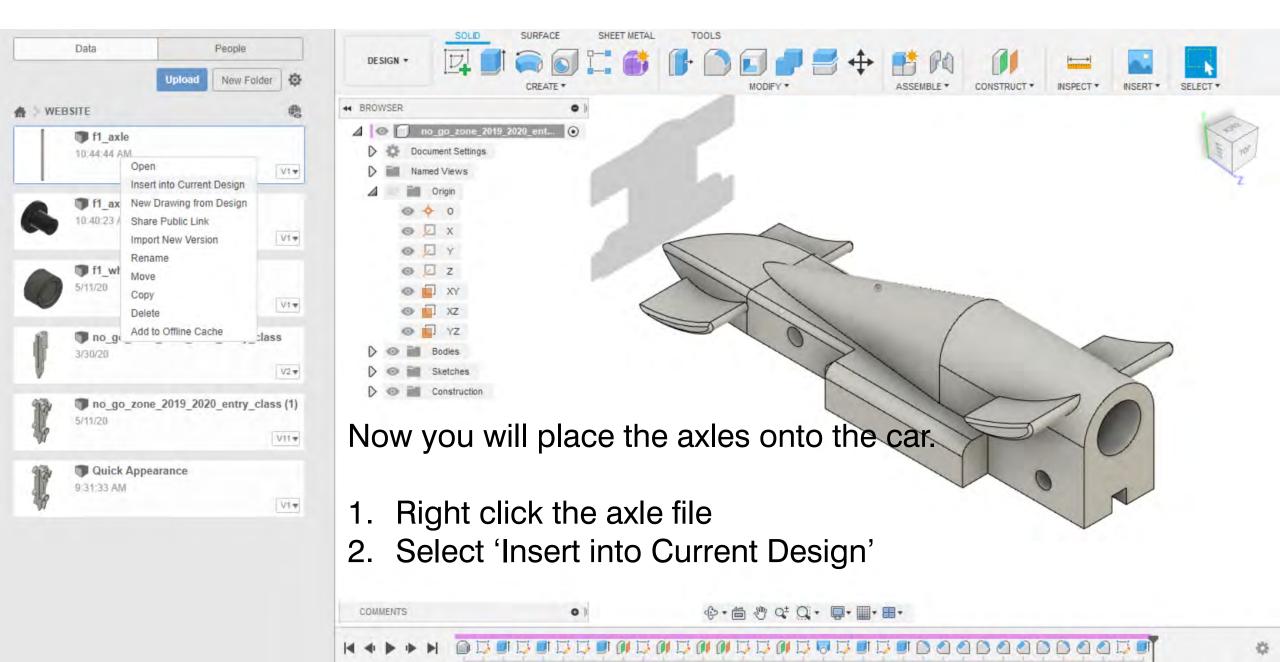

The files will be uploaded to your account.

1. Using the arrows, move your axle towards the front of the car.

f1\_axle v1:1