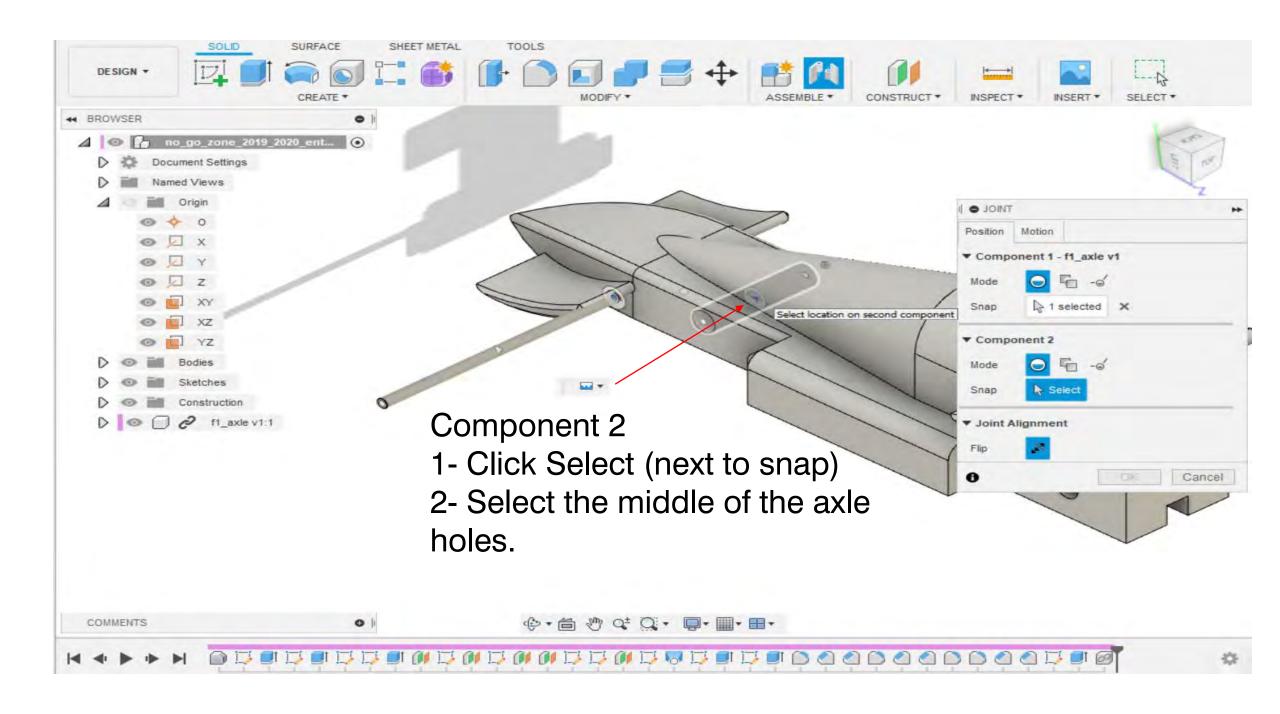

The files will be uploaded to your account.

1. Using the arrows, move your axle towards the front of the car.

f1\_axle v1:1