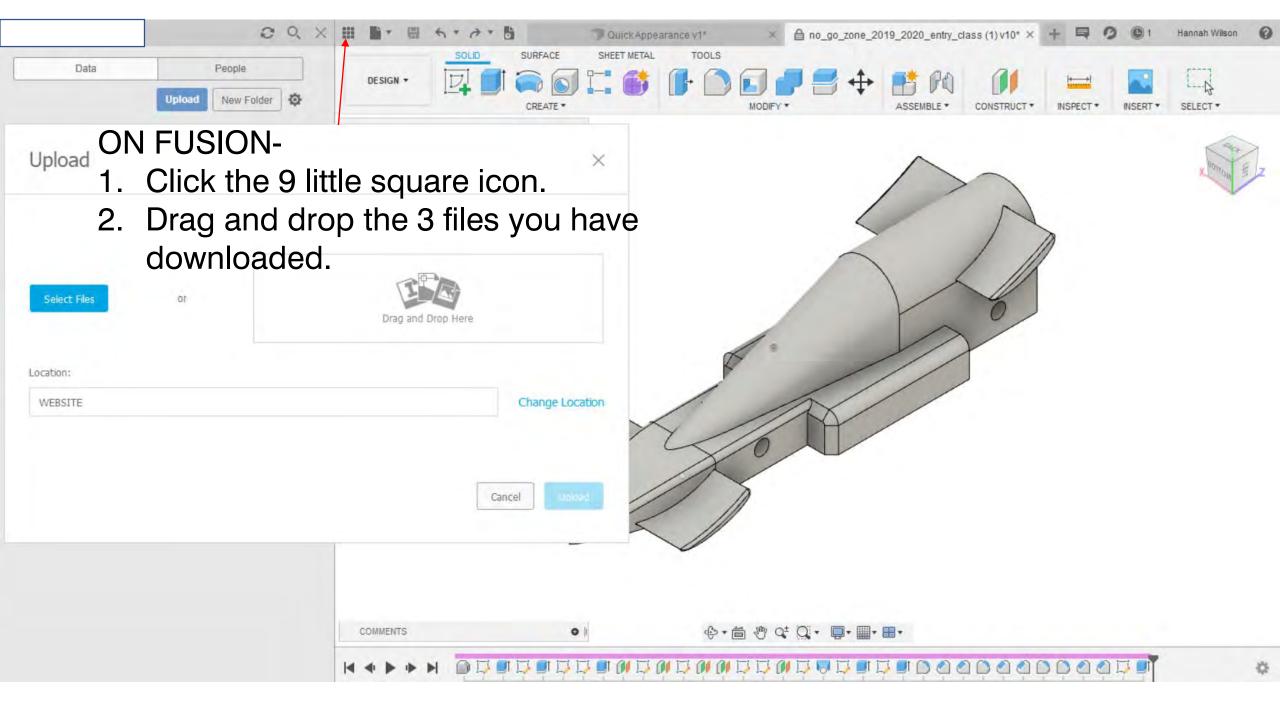

# Select:

- Axle
- Axle Bush
- Wheel

Drag the file to Fusion 360

Change Location

Cancel

Location:

WEBSITE

SELECT \*

The files will be uploaded to your account.

1. Using the arrows, move your axle towards the front of the car.

f1\_axle v1:1