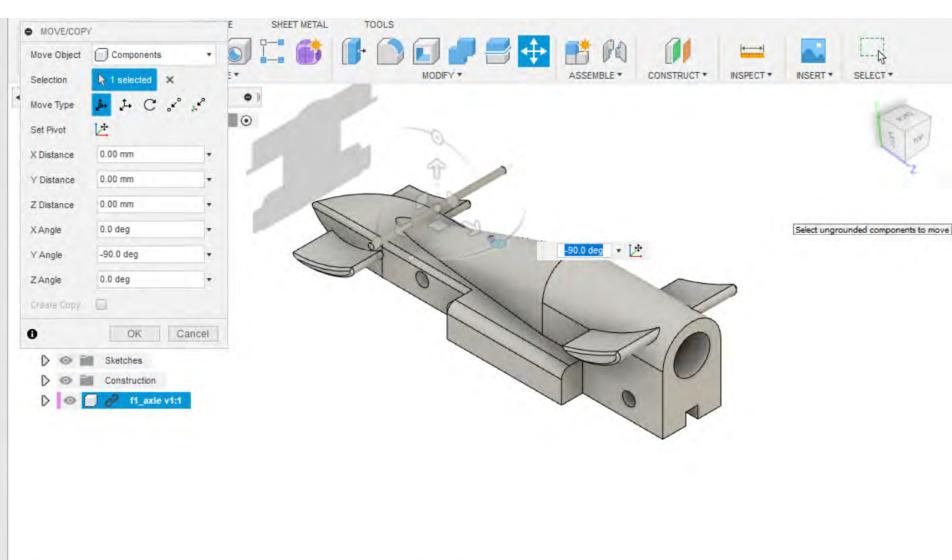

The files will be uploaded to your account.

1. Using the arrows, move your axle towards the front of the car.

f1\_axle v1:1