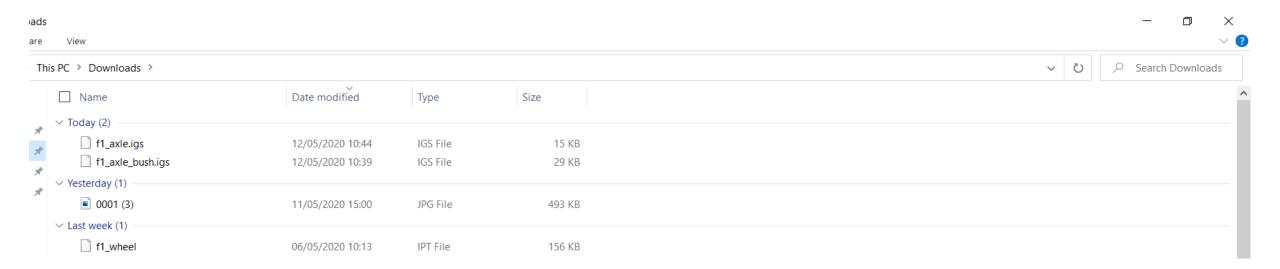

## **Axle**

Axle (Universal .igs)
Download File

Axle (Universal .stp)
Download File

## Wheel

Wheel (Universal .igs)
Download File

## Axle Bush

Axle Bush (Universal .stp)
Download File

- Axle Bush- Universal .igs
- Axle- Universal .igs
- Wheel Universal .igs