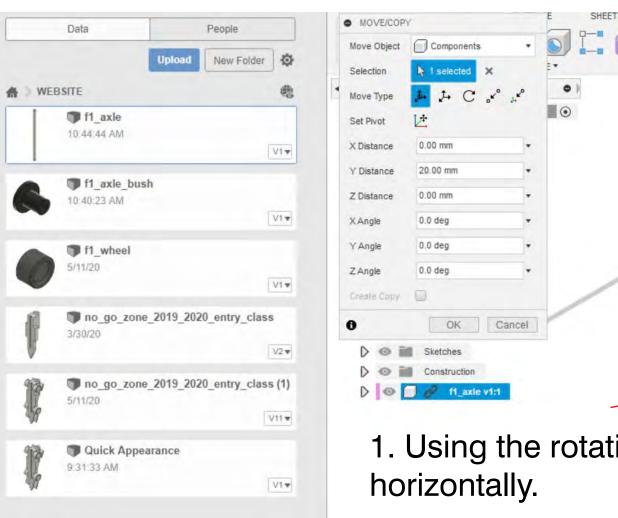

The files will be uploaded to your account.

1. Using the arrows, move your axle towards the front of the car.

f1\_axle v1:1