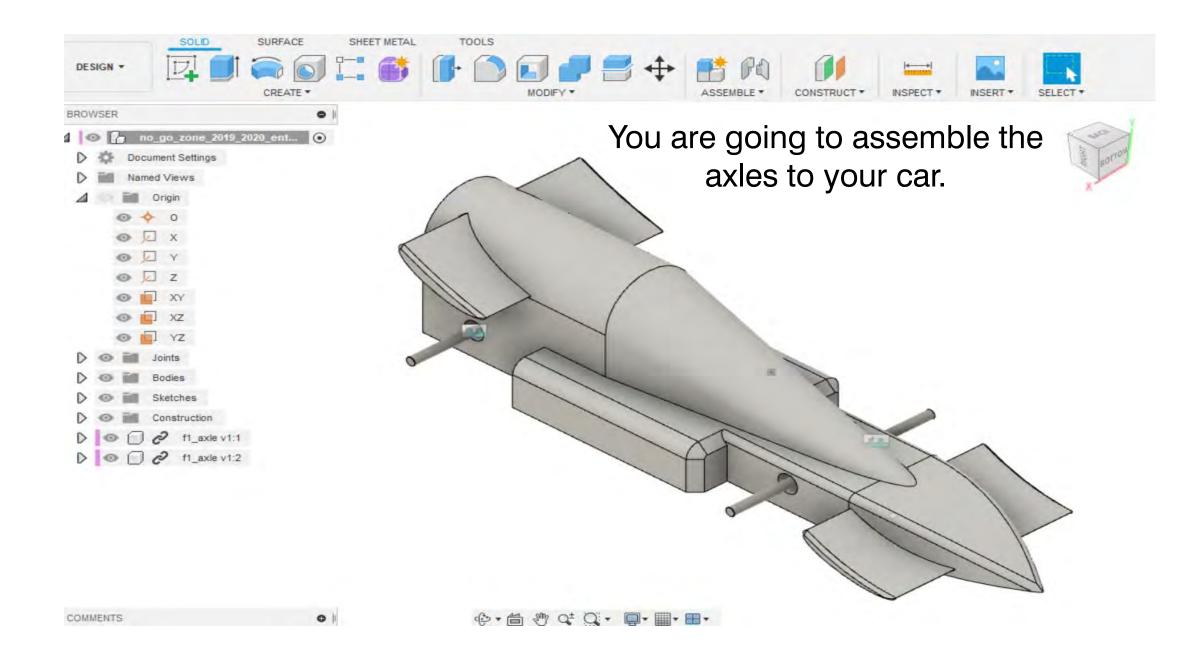

The files will be uploaded to your account.

1. Using the arrows, move your axle towards the front of the car.

f1\_axle v1:1