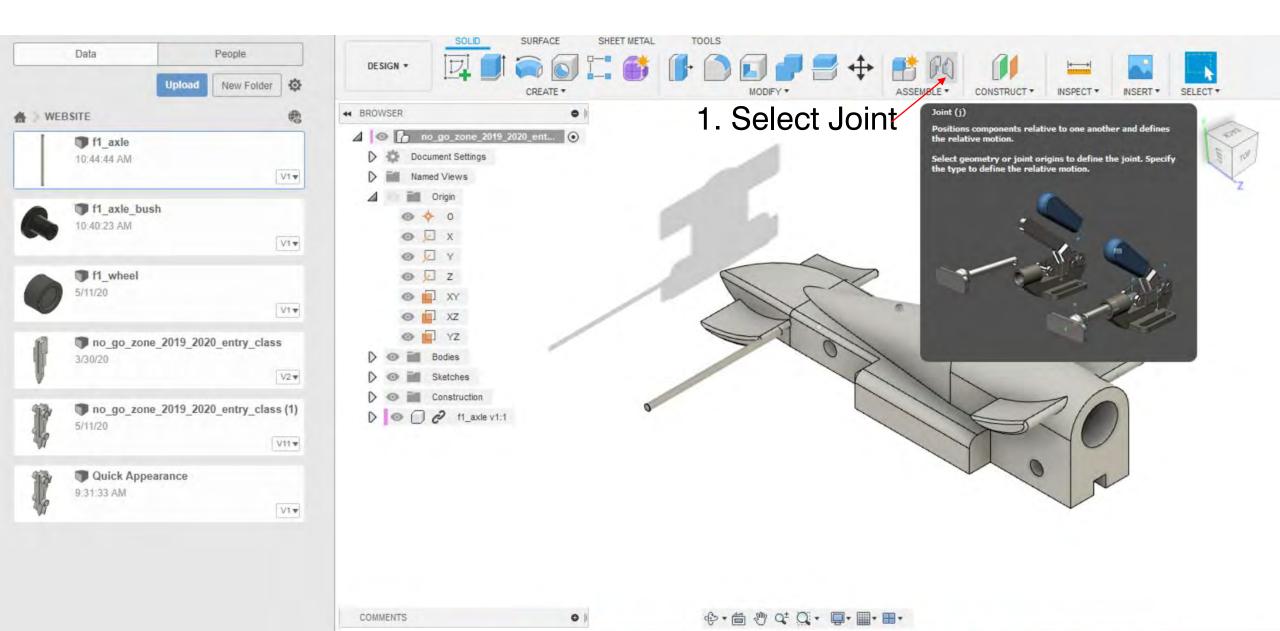

el (Universal .igs)
Download File



# **DOWNLOAD**

## Axle Bush





Axle Bush (Universal .stp)
Download File

- Axle Bush- Universal .igs
- Axle- Universal .igs
- Wheel Universal .igs

## \*Entry Class\* NO-GO-ZONE





NO\_GO\_ZONE\_2020\_2021\_ENTRY\_CLASS.stp Download File

## \*Development Class\* NO-GO-ZONE

NO\_GO\_ZONE\_2020\_2021\_DEVELOPMENT\_CLASS.ipt
Download File

NO\_GO\_ZONE\_2020\_2021\_DEVELOPMENT\_CLASS.igs
Download File

NO\_GO\_ZONE\_2020\_2021\_DEVELOPMENT\_CLASS.stp

Download File





# Select:

- Axle
- Axle Bush
- Wheel

Drag the file to Fusion 360

Change Location

Cancel

Location:

WEBSITE







SELECT \*



The files will be uploaded to your account.









1. Using the arrows, move your axle towards the front of the car.











f1\_axle v1:1