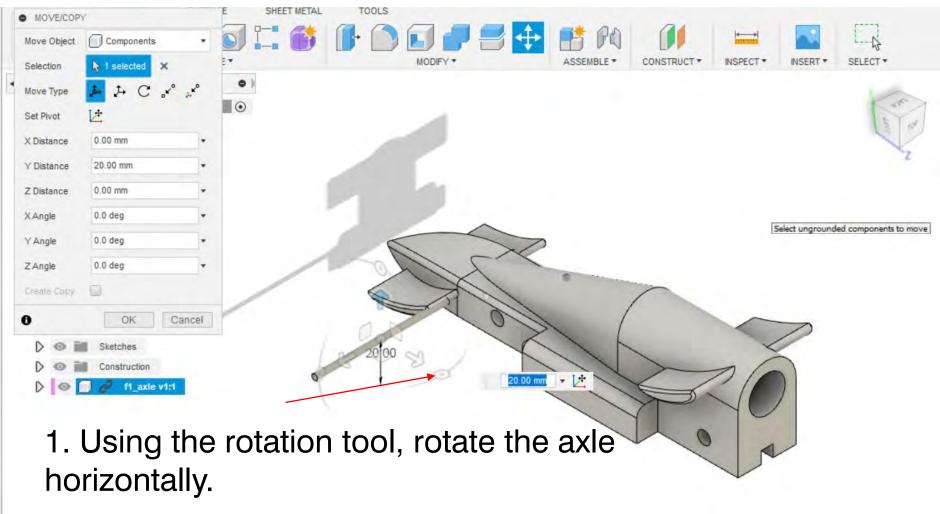

The files will be uploaded to your account.

1. Using the arrows, move your axle towards the front of the car.

f1\_axle v1:1