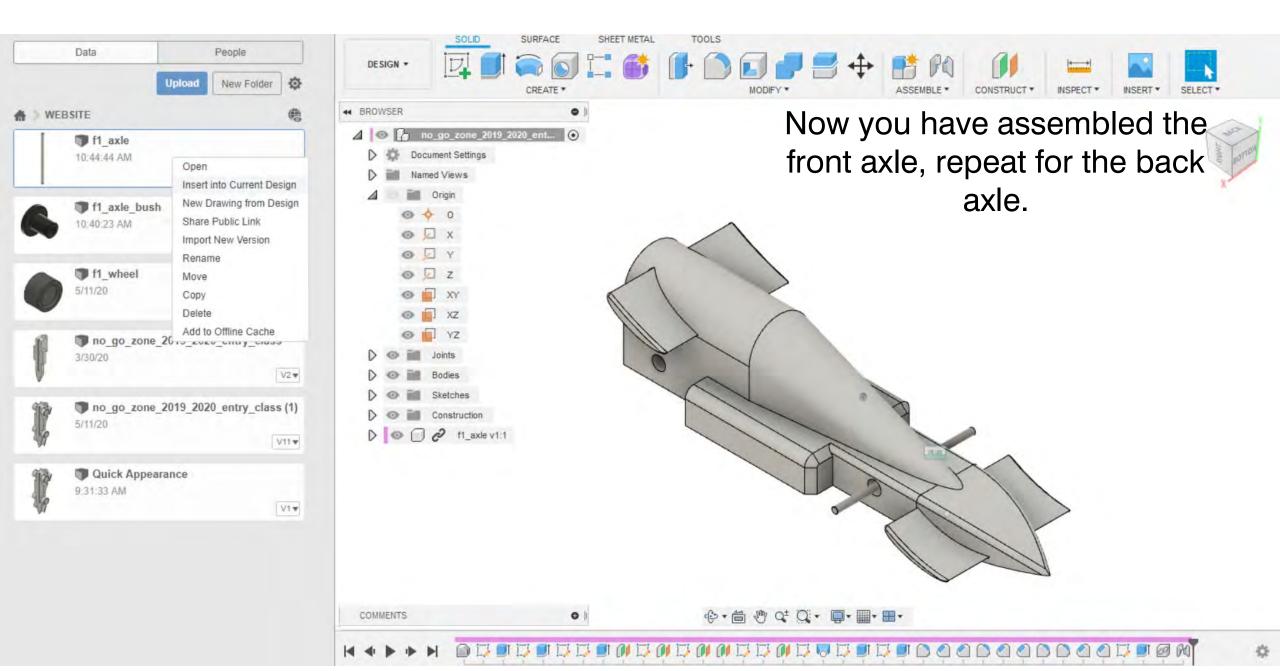

# Select:

- Axle
- Axle Bush
- Wheel

Drag the file to Fusion 360

Change Location

Cancel

Location:

WEBSITE

SELECT \*

The files will be uploaded to your account.

1. Using the arrows, move your axle towards the front of the car.

f1\_axle v1:1