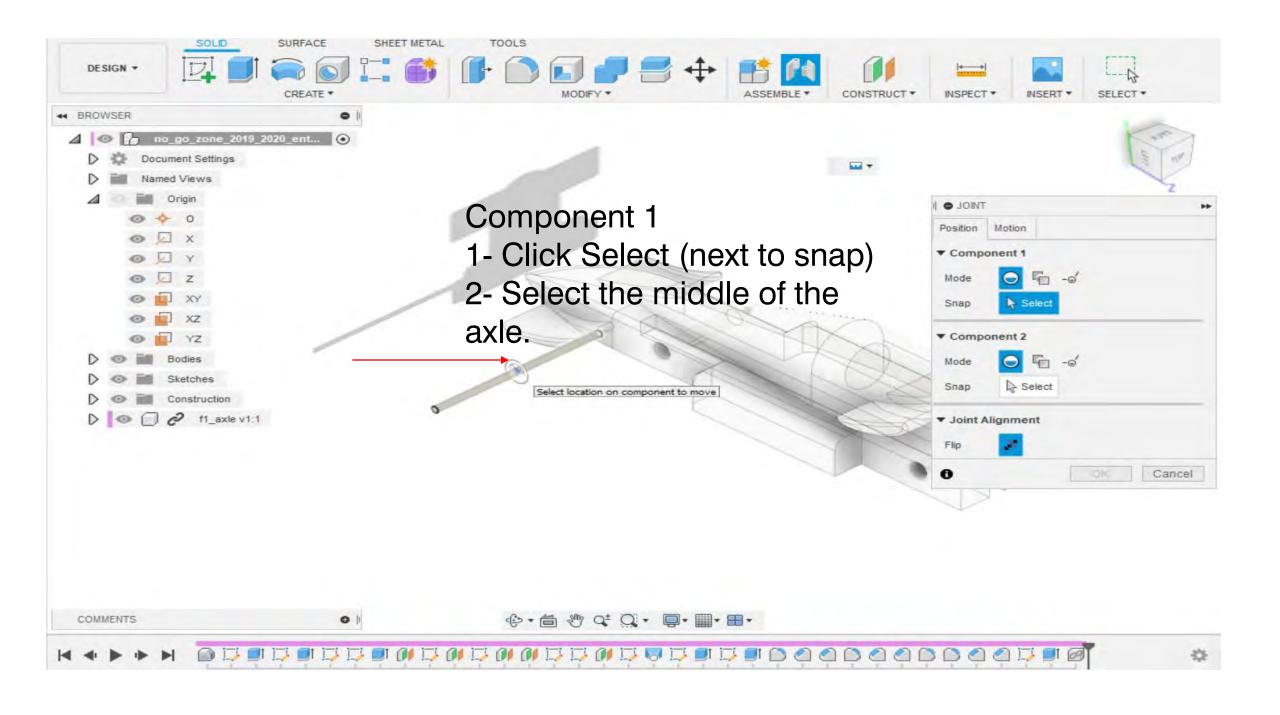

(Universal .igs)
Download File



# **DOWNLOAD**

## Axle Bush





Axle Bush (Universal .stp)
Download File

- Axle Bush- Universal .igs
- Axle- Universal .igs
- Wheel Universal .igs

## \*Entry Class\* NO-GO-ZONE





NO\_GO\_ZONE\_2020\_2021\_ENTRY\_CLASS.stp Download File

## \*Development Class\* NO-GO-ZONE

NO\_GO\_ZONE\_2020\_2021\_DEVELOPMENT\_CLASS.ipt
Download File

NO\_GO\_ZONE\_2020\_2021\_DEVELOPMENT\_CLASS.igs
Download File

NO\_GO\_ZONE\_2020\_2021\_DEVELOPMENT\_CLASS.stp

Download File





# Select:

- Axle
- Axle Bush
- Wheel

Drag the file to Fusion 360

Change Location

Cancel

Location:

WEBSITE







SELECT \*



The files will be uploaded to your account.









1. Using the arrows, move your axle towards the front of the car.











f1\_axle v1:1