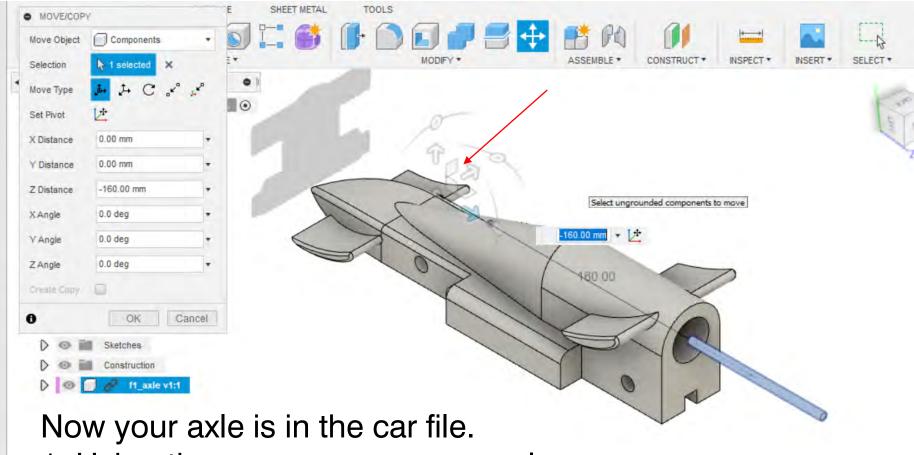

The files will be uploaded to your account.

1. Using the arrows, move your axle towards the front of the car.

f1\_axle v1:1