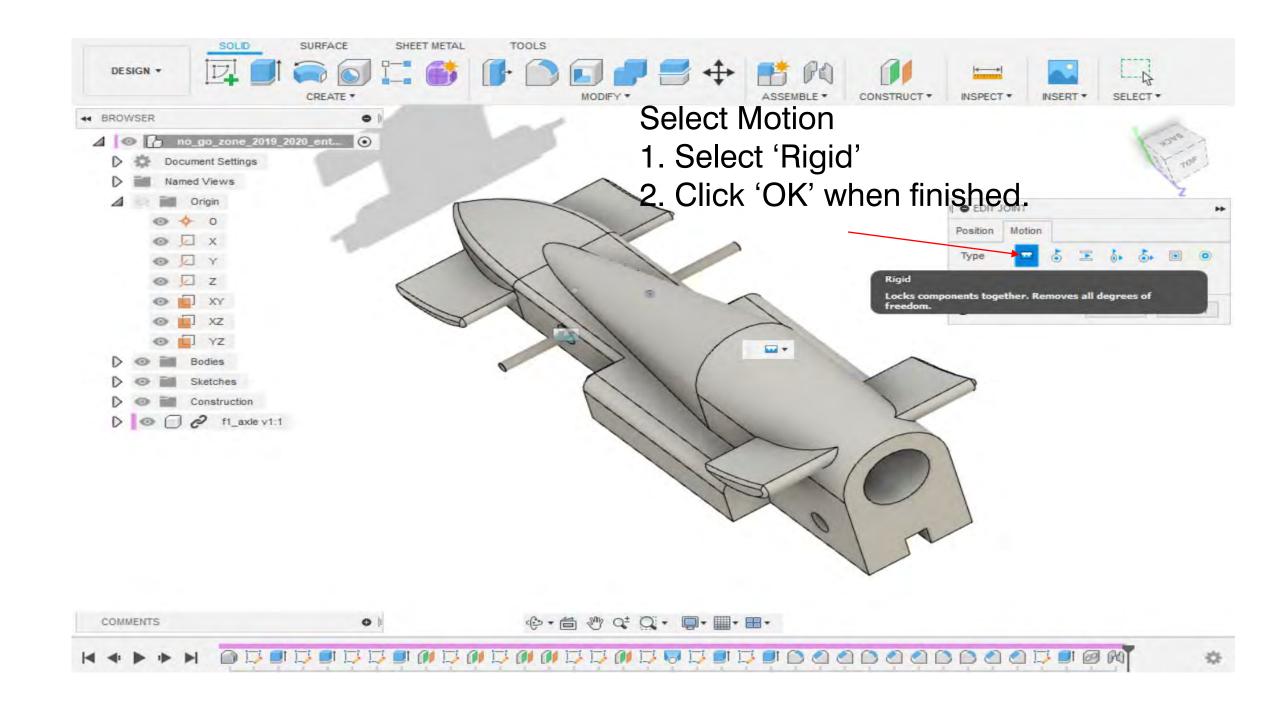

The files will be uploaded to your account.

1. Using the arrows, move your axle towards the front of the car.

f1\_axle v1:1