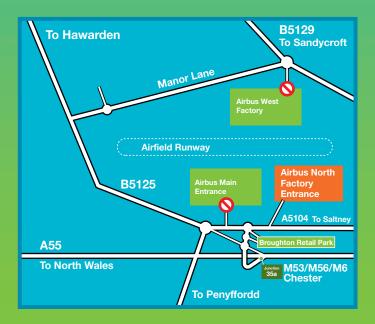

## Airbus Apprentice **Open Day**

Date: Saturday 30th November 2019 Time: Between 13.30 and 16.00 Venue: A350 Wing Assembly Factory Airbus North Entrance, Off Chester Road, Broughton, Flintshire, CH4 0DQ (sat nav only) Please note that there is no access on site before 13:00 on the day.

Our Apprentice Open Day takes place in one of Airbus' most state-of-the-art facilities, where the A350 wings are assembled. The entrance to the factory is via our North Entrance (nearest postcode CH4 0DQ).

## Follow us on:

in, /airbusgroup

- Airbuscareers
- @AirbusCareers
- @WeAreAirbus

Please note that all other entrances will be closed to the public on the day so make sure you head to the right location.